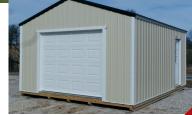

#### **GARAGE**

Big Boys Toys

| Price    | Rent-To-Own<br>36 Month                                         | Size                                                                                                | Price                                                                                                                                                                                                                                                                                                                    | Rent-To-Own<br>36 Month                                                                                                                                                                                                                                                                                                                                                                                                                     |
|----------|-----------------------------------------------------------------|-----------------------------------------------------------------------------------------------------|--------------------------------------------------------------------------------------------------------------------------------------------------------------------------------------------------------------------------------------------------------------------------------------------------------------------------|---------------------------------------------------------------------------------------------------------------------------------------------------------------------------------------------------------------------------------------------------------------------------------------------------------------------------------------------------------------------------------------------------------------------------------------------|
| \$6,833  | \$339                                                           | 14x36                                                                                               | \$14,783                                                                                                                                                                                                                                                                                                                 | \$734                                                                                                                                                                                                                                                                                                                                                                                                                                       |
| \$7,997  | \$397                                                           | 16x20                                                                                               | \$9,798                                                                                                                                                                                                                                                                                                                  | \$487                                                                                                                                                                                                                                                                                                                                                                                                                                       |
| \$9,106  | \$452                                                           | 16x24                                                                                               | \$11,168                                                                                                                                                                                                                                                                                                                 | \$555                                                                                                                                                                                                                                                                                                                                                                                                                                       |
| \$9,341  | \$464                                                           | 16x28                                                                                               | \$12,920                                                                                                                                                                                                                                                                                                                 | \$642                                                                                                                                                                                                                                                                                                                                                                                                                                       |
| \$9,925  | \$493                                                           | 16x32                                                                                               | \$14,589                                                                                                                                                                                                                                                                                                                 | \$724                                                                                                                                                                                                                                                                                                                                                                                                                                       |
| \$11,912 | \$592                                                           | 16x36                                                                                               | \$16,485                                                                                                                                                                                                                                                                                                                 | \$819                                                                                                                                                                                                                                                                                                                                                                                                                                       |
| \$13,129 | \$652                                                           | 16x40                                                                                               | \$18,318                                                                                                                                                                                                                                                                                                                 | \$909                                                                                                                                                                                                                                                                                                                                                                                                                                       |
|          | \$6,833<br>\$7,997<br>\$9,106<br>\$9,341<br>\$9,925<br>\$11,912 | \$6,833 \$339<br>\$7,997 \$397<br>\$9,106 \$452<br>\$9,341 \$464<br>\$9,925 \$493<br>\$11,912 \$592 | Price         36 Month         Size           \$6,833         \$339         14x36           \$7,997         \$397         16x20           \$9,106         \$452         16x24           \$9,341         \$464         16x28           \$9,925         \$493         16x32           \$11,912         \$592         16x36 | Price         36 Month         Size         Price           \$6,833         \$339         14x36         \$14,783           \$7,997         \$397         16x20         \$9,798           \$9,106         \$452         16x24         \$11,168           \$9,341         \$464         16x28         \$12,920           \$9,925         \$493         16x32         \$14,589           \$11,912         \$592         16x36         \$16,485 |

Shown above with optional carriage house door, overhangs & cupola

# OPTIONS AVAILABLE (additional): > 5" Overhang \$8.40 per ft. > 18" Cupola \$499 > Weather Vane \$144

- Carriage House Garage Door Add \$555
- Treated Runner & 2X6 Joists (12" o/c)
- 3/4" Tongue & Groove AdvanTech Flooring (or similar)/50 yr.
- 40 yr. Steel Siding
- 8" Walls
- 1-9X7 Garage Door
- 1-9 Lite Factory Poor