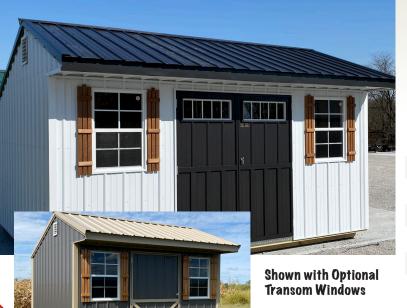

### **GARDEN SHED**

The Stress Reliever

| Size  | Price   | Rent-To-Own<br>36 Month | Size  | Price   | Rent-To-Own<br>36 Month |
|-------|---------|-------------------------|-------|---------|-------------------------|
| 8x10  | \$3,661 | \$182                   | 12x16 | \$6,194 | \$308                   |
| 8x12  | \$4,357 | \$217                   | 12x20 | \$7,206 | \$358                   |
| 10x12 | \$4,998 | \$248                   | 12x24 | \$8,091 | \$402                   |
| 10x16 | \$5,694 | \$283                   | 14x20 | \$8,192 | \$407                   |
| 10X20 | \$6,298 | \$313                   | 14x24 | \$8,993 | \$447                   |

Features Include:

- 4' Poor on Barns 12' Long & Under
- > 6' Pouble Poors on Barns 14' Long & Up
- > Treated Runner & Joists (16" o/c)
- > 3/4" Tongue & Groove AdvanTech Flooring/50 yr. or similar
- > 2x4 Premium Grade Interior Framing
- > 40 yr. Steel Siding
- > Diamond Tread Plate
- > Overhang
- > 2 Windows