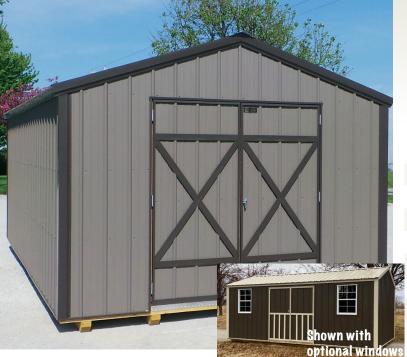

### **LOFTED BARN**

#### A Spacious Beauty

| Size  | Price 1 | Rent-To-Own<br>36 Month | Size     | Price          | Rent-To-Own<br>36 Month |
|-------|---------|-------------------------|----------|----------------|-------------------------|
| 10x12 | \$4,433 | \$221                   | 14x20    | \$7,945        | \$395                   |
| 10x16 | \$5,210 | \$259                   | 14x24    | \$9,179        | \$456                   |
| 12x12 | \$5,366 | \$267                   | 14x28    | \$10,366       | \$515                   |
| 12x16 | \$6,353 | \$316                   | 14x32    | \$11,260       | \$559                   |
| 12x20 | \$7,217 | \$358                   | 14x36    | \$12,667       | \$629                   |
| 12x24 | \$8,103 | \$403                   | 14x40    | \$14,073       | \$699                   |
| 14x16 | \$6,565 | \$326                   | 16' widt | hs - \$26.50 s | sq/ft                   |

Features Include:

- 6' Pouble Poor
- Loft
- > Treated Runner & Joists (16" o/c)
- > 3/4" Tongue & Groove AdvanTech Flooring (or similar)/50 yr.
- > 2x4 Premium Grade Interior Framing
- > 40 yr. Steel Siding
- > Diamond Tread Plate