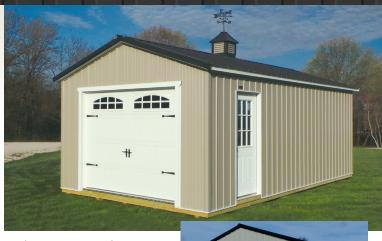

#### **GARAGE**

Big Boys Toys

| Price    | Rent-To-Own<br>36 Month                                         | Size                                                                                                | Price                                                                                                                                                                                                                                                                                                                    | Rent-To-Own<br>36 Month                                                                                                                                                                                                                                                                                                                                                                                                                     |
|----------|-----------------------------------------------------------------|-----------------------------------------------------------------------------------------------------|--------------------------------------------------------------------------------------------------------------------------------------------------------------------------------------------------------------------------------------------------------------------------------------------------------------------------|---------------------------------------------------------------------------------------------------------------------------------------------------------------------------------------------------------------------------------------------------------------------------------------------------------------------------------------------------------------------------------------------------------------------------------------------|
| \$6,833  | \$339                                                           | 14x36                                                                                               | \$14,783                                                                                                                                                                                                                                                                                                                 | \$734                                                                                                                                                                                                                                                                                                                                                                                                                                       |
| \$7,997  | \$397                                                           | 16x20                                                                                               | \$9,798                                                                                                                                                                                                                                                                                                                  | \$487                                                                                                                                                                                                                                                                                                                                                                                                                                       |
| \$9,106  | \$452                                                           | 16x24                                                                                               | \$11,168                                                                                                                                                                                                                                                                                                                 | \$555                                                                                                                                                                                                                                                                                                                                                                                                                                       |
| \$9,341  | \$464                                                           | 16x28                                                                                               | \$12,920                                                                                                                                                                                                                                                                                                                 | \$642                                                                                                                                                                                                                                                                                                                                                                                                                                       |
| \$9,925  | \$493                                                           | 16x32                                                                                               | \$14,589                                                                                                                                                                                                                                                                                                                 | \$724                                                                                                                                                                                                                                                                                                                                                                                                                                       |
| \$11,912 | \$592                                                           | 16x36                                                                                               | \$16,485                                                                                                                                                                                                                                                                                                                 | \$819                                                                                                                                                                                                                                                                                                                                                                                                                                       |
| \$13,129 | \$652                                                           | 16x40                                                                                               | \$18,318                                                                                                                                                                                                                                                                                                                 | \$909                                                                                                                                                                                                                                                                                                                                                                                                                                       |
|          | \$6,833<br>\$7,997<br>\$9,106<br>\$9,341<br>\$9,925<br>\$11,912 | \$6,833 \$339<br>\$7,997 \$397<br>\$9,106 \$452<br>\$9,341 \$464<br>\$9,925 \$493<br>\$11,912 \$592 | Price         36 Month         Size           \$6,833         \$339         14x36           \$7,997         \$397         16x20           \$9,106         \$452         16x24           \$9,341         \$464         16x28           \$9,925         \$493         16x32           \$11,912         \$592         16x36 | Price         36 Month         Size         Price           \$6,833         \$339         14x36         \$14,783           \$7,997         \$397         16x20         \$9,798           \$9,106         \$452         16x24         \$11,168           \$9,341         \$464         16x28         \$12,920           \$9,925         \$493         16x32         \$14,589           \$11,912         \$592         16x36         \$16,485 |

Shown above with optional carriage house door, overhangs & cupola

# OPTIONS AVAILABLE (additional): > 5" Overhang \$8.40 per ft. > 18" Cupola \$499 > Weather Vane \$144

- Carriage House Garage Door Add \$555
- Treated Runner & 2X6 Joists (12" o/c)
- 3/4" Tongue & Groove AdvanTech Flooring (or similar)/50 yr.
- 40 yr. Steel Siding
- 8" Walls
- 1-9X7 Garage Door
- 1-9 Lite Factory Poor