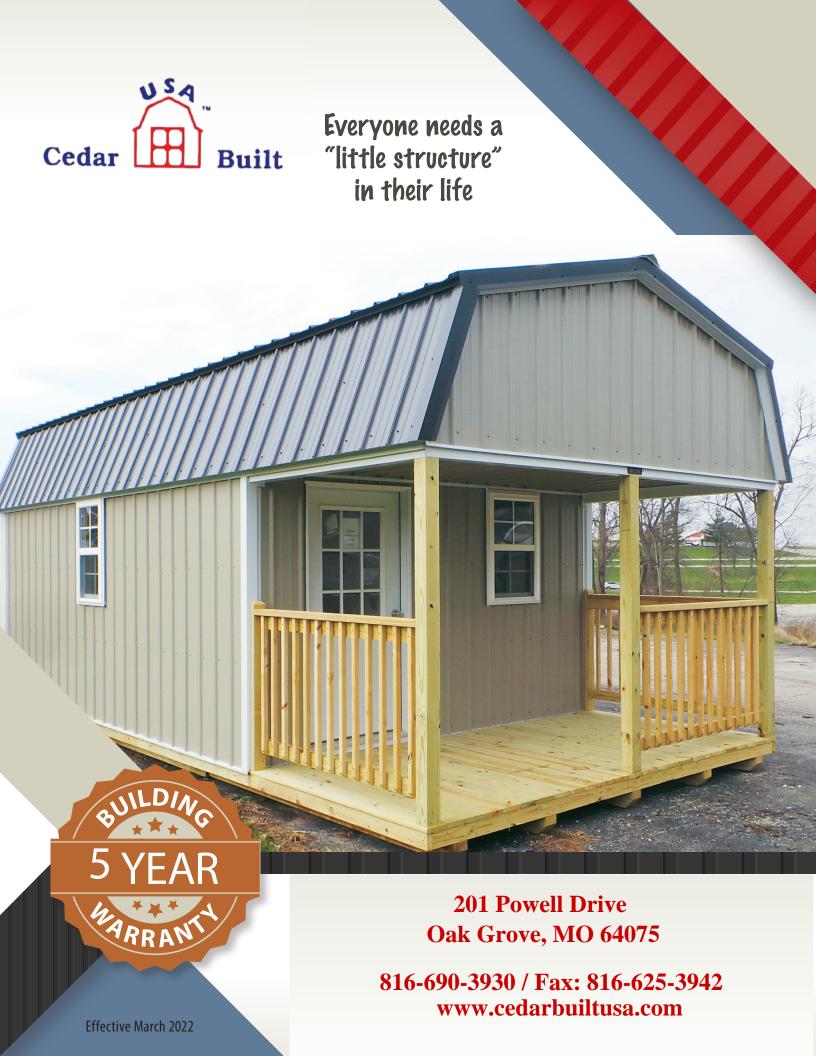

### **LOFTED BARN**

#### A Spacious Beauty

| Size  | Price 1 | Rent-To-Own<br>36 Month | Size     | Price          | Rent-To-Own<br>36 Month |
|-------|---------|-------------------------|----------|----------------|-------------------------|
| 10x12 | \$4,433 | \$221                   | 14x20    | \$7,945        | \$395                   |
| 10x16 | \$5,210 | \$259                   | 14x24    | \$9,179        | \$456                   |
| 12x12 | \$5,366 | \$267                   | 14x28    | \$10,366       | \$515                   |
| 12x16 | \$6,353 | \$316                   | 14x32    | \$11,260       | \$559                   |
| 12x20 | \$7,217 | \$358                   | 14x36    | \$12,667       | \$629                   |
| 12x24 | \$8,103 | \$403                   | 14x40    | \$14,073       | \$699                   |
| 14x16 | \$6,565 | \$326                   | 16' widt | hs - \$26.50 s | sq/ft                   |

Features Include:

- 6' Pouble Poor
- Loft
- > Treated Runner & Joists (16" o/c)
- > 3/4" Tongue & Groove AdvanTech Flooring (or similar)/50 yr.
- > 2x4 Premium Grade Interior Framing
- > 40 yr. Steel Siding
- > Diamond Tread Plate