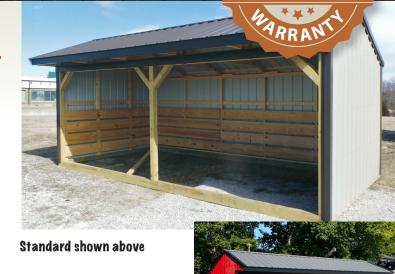

### **ANIMAL SHELTER**

Home on the Range

| Size  | Price   | Rent-To-Own<br>36 Month | Size  | Price   | Rent-To-Own<br>36 Month |
|-------|---------|-------------------------|-------|---------|-------------------------|
| 10x12 | \$3,298 | \$164                   | 12x20 | \$5,130 | \$255                   |
| 10x14 | \$3,677 | \$183                   | 12x24 | \$6,196 | \$307                   |
| 10x16 | \$4,093 | \$203                   | 12x28 | \$7,257 | \$361                   |
| 10x18 | \$4,442 | \$221                   | 14x20 | \$5,721 | \$284                   |
| 10x20 | \$4,909 | \$244                   | 14x24 | \$6,896 | \$343                   |
| 10x24 | \$5,286 | \$263                   | 14x28 | \$7,967 | \$396                   |
| 12x12 | \$3,399 | \$169                   | 14x32 | \$9,162 | \$455                   |
| 12x16 | \$4,316 | \$215                   |       |         |                         |

Tack Room option (right) shown with optional transom window in Dutch door

Features Include:

- > 2x10 Kickboards
- > Open Front
- > 20" Overhang
- > 40 yr. Steel Siding
- > Diamond Tread Plate on Tack Room Doors

6' TACK ROOM OPTION (additional):

10' widths - \$1.175

12' widths - \$1,346

14' widths -\$1,465

Tack rooms do not add additional length to buildings