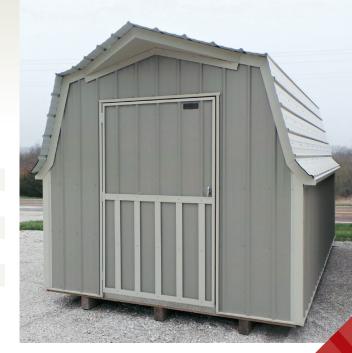

### **GARDEN SHED**

The Stress Reliever

| Size  | Price   | Rent-To-Own<br>36 Month | Size  | Price   | Rent-To-Own<br>36 Month |
|-------|---------|-------------------------|-------|---------|-------------------------|
| 8x10  | \$3,661 | \$182                   | 12x16 | \$6,194 | \$308                   |
| 8x12  | \$4,357 | \$217                   | 12x20 | \$7,206 | \$358                   |
| 10x12 | \$4,998 | \$248                   | 12x24 | \$8,091 | \$402                   |
| 10x16 | \$5,694 | \$283                   | 14x20 | \$8,192 | \$407                   |
| 10X20 | \$6,298 | \$313                   | 14x24 | \$8,993 | \$447                   |

Features Include:

- 4' Poor on Barns 12' Long & Under
- > 6' Pouble Poors on Barns 14' Long & Up
- > Treated Runner & Joists (16" o/c)
- > 3/4" Tongue & Groove AdvanTech Flooring/50 yr. or similar
- > 2x4 Premium Grade Interior Framing
- > 40 yr. Steel Siding
- > Diamond Tread Plate
- > Overhang
- > 2 Windows