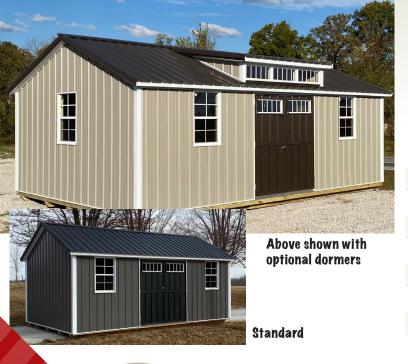

### **CABIN**

#### Man Cave

| Size  | Price    | Rent-To-Own<br>36 Month | Size      | Price        | Rent-To-Own<br>36 Month |
|-------|----------|-------------------------|-----------|--------------|-------------------------|
| 10x16 | \$6,941  | \$345                   | 14x24     | \$12,408     | \$616                   |
| 10x20 | \$8,318  | \$413                   | 14x28     | \$13,894     | \$690                   |
| 12x16 | \$8,908  | \$443                   | 14x32     | \$15,013     | \$746                   |
| 12x20 | \$9,865  | \$490                   | 14x36     | \$16,890     | \$839                   |
| 12x24 | \$10,965 | \$545                   | 14x40     | \$18,764     | \$932                   |
| 14x16 | \$9,129  | \$454                   |           |              |                         |
| 14x20 | \$10,863 | \$540                   | 16' widtl | hs - \$36.00 | sq/ft                   |

- > Loft Above Porch
- > Treated Runner & Joists (16" o/c)
- > 3/4" Tongue & Groove AdvanTech Flooring (or similar)/50 yr.
- > 2x4 Premium Grade Interior Framing
- > Single Bubble Insulation Under Roof
- > 40 yr. Steel Siding
- > 2 Windows
- > 5/4 Treated Decking
- > 6' Porch
- > 3' Factory Poor W/Window