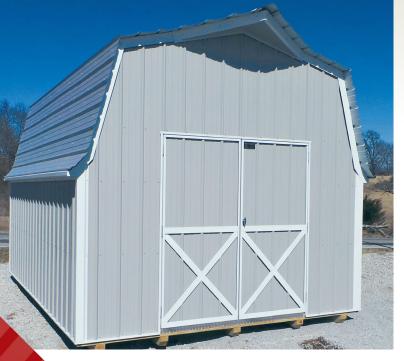

### **GARDEN SHED**

The Stress Reliever

| Size  | Price   | Rent-To-Own<br>36 Month | Size  | Price   | Rent-To-Own<br>36 Month |
|-------|---------|-------------------------|-------|---------|-------------------------|
| 8x10  | \$3,661 | \$182                   | 12x16 | \$6,194 | \$308                   |
| 8x12  | \$4,357 | \$217                   | 12x20 | \$7,206 | \$358                   |
| 10x12 | \$4,998 | \$248                   | 12x24 | \$8,091 | \$402                   |
| 10x16 | \$5,694 | \$283                   | 14x20 | \$8,192 | \$407                   |
| 10X20 | \$6,298 | \$313                   | 14x24 | \$8,993 | \$447                   |

Features Include:

- 4' Poor on Barns 12' Long & Under
- > 6' Pouble Poors on Barns 14' Long & Up
- > Treated Runner & Joists (16" o/c)
- > 3/4" Tongue & Groove AdvanTech Flooring/50 yr. or similar
- > 2x4 Premium Grade Interior Framing
- > 40 yr. Steel Siding
- > Diamond Tread Plate
- > Overhang
- > 2 Windows