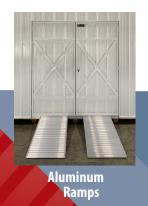

#### **Treated Ramps**

| 4' x 5' | \$174 |
|---------|-------|
| 6' x 5' | \$209 |
| 9' x 5' | \$336 |
|         |       |
|         |       |