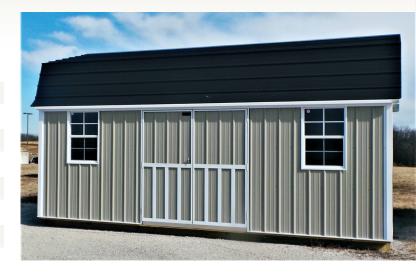

### **HIGHWALL LOFTED BARN**

Your Accumulation Cache

| Size  | Price   | Rent-To-Own<br>36 Month | Size     | Price        | Rent-To-Own<br>36 Month |
|-------|---------|-------------------------|----------|--------------|-------------------------|
| 10x12 | \$4,433 | \$221                   | 14x20    | \$7,945      | \$395                   |
| 10x16 | \$5,210 | \$259                   | 14x24    | \$9,179      | \$456                   |
| 12x12 | \$5,366 | \$267                   | 14x28    | \$10,366     | \$515                   |
| 12x16 | \$6,353 | \$316                   | 14x32    | \$11,260     | \$559                   |
| 12x20 | \$7,217 | \$358                   | 14x36    | \$12,667     | \$629                   |
| 12x24 | \$8,103 | \$403                   | 14x40    | \$14,073     | \$699                   |
| 14x16 | \$6,565 | \$326                   | 16' widt | hs - \$26.50 | sq/ft                   |

Features Include:

- > 6' Pouble Poor
- > Lott
- > Treated Runner & Joists (16" o/c)
- > 3/4" Tongue & Groove Advantech Flooring (or similar)/50 yr.
- > 2x4 Premium Grade Interior Framing
- > 40 yr. Steel Siding
- > Piamond Tread Plate
- > 2 Windows