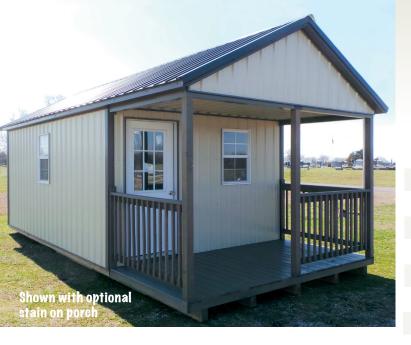

### **CABIN**

#### Man Cave

| Size  | Price    | Rent-To-Own<br>36 Month | Size      | Price        | Rent-To-Own<br>36 Month |
|-------|----------|-------------------------|-----------|--------------|-------------------------|
| 10x16 | \$6,941  | \$345                   | 14x24     | \$12,408     | \$616                   |
| 10x20 | \$8,318  | \$413                   | 14x28     | \$13,894     | \$690                   |
| 12x16 | \$8,908  | \$443                   | 14x32     | \$15,013     | \$746                   |
| 12x20 | \$9,865  | \$490                   | 14x36     | \$16,890     | \$839                   |
| 12x24 | \$10,965 | \$545                   | 14x40     | \$18,764     | \$932                   |
| 14x16 | \$9,129  | \$454                   |           |              |                         |
| 14x20 | \$10,863 | \$540                   | 16' widtl | hs - \$36.00 | sq/ft                   |

- > Loft Above Porch
- > Treated Runner & Joists (16" o/c)
- > 3/4" Tongue & Groove AdvanTech Flooring (or similar)/50 yr.
- > 2x4 Premium Grade Interior Framing
- > Single Bubble Insulation Under Roof
- > 40 yr. Steel Siding
- > 2 Windows
- > 5/4 Treated Decking
- > 6' Porch
- > 3' Factory Poor W/Window