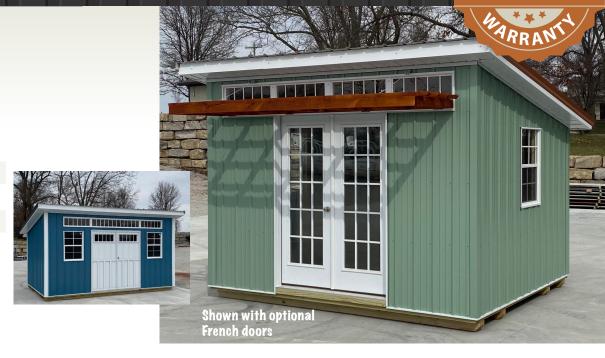

### **COTTAGE**

She Shed

| Size  | Price   | Rent-To-Own<br>36 Month | Size     | Price         | Rent-To-Own<br>36 Month |
|-------|---------|-------------------------|----------|---------------|-------------------------|
| 10x16 | \$5,358 | \$266                   | 14x24    | \$9,578       | \$475                   |
| 10x20 | \$6,421 | \$319                   | 14x28    | \$10,726      | \$533                   |
| 12x16 | \$6,876 | \$342                   | 14x32    | \$11,587      | \$575                   |
| 12x20 | \$7,614 | \$378                   | 14x36    | \$13,038      | \$647                   |
| 12x24 | \$8,464 | \$420                   | 14x40    | \$14,484      | \$719                   |
| 14x16 | \$7,046 | \$350                   |          |               |                         |
| 14x20 | \$8,383 | \$416                   | 16' widt | hs - \$27 sq/ | ft                      |

Features Include:

- > 6' Pouble Poor with Transoms
- > Treated Runner & Joists (16" o/c)
- > 3/4" Tongue & Groove AdvanTech Flooring (or similar)/50 yr.
- > 2x4 Premium Grade Interior Framing
- > 40 yr. Steel Siding

- > Piamond Tread Plate
- > 2 Windows

OPTIONS AVAILABLE (additional):

> 8' Pormer - \$940